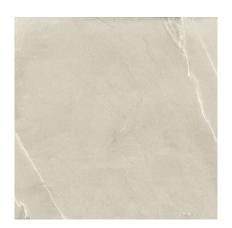

# **EUPHORIA CREAM NAT RECT** 120X120

REFERENCE SIZE (cm)

THICKNESS (mm)

8,90

GROUP

**A042018** 120X120

PC BIA GL