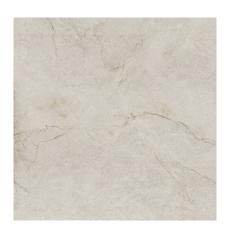

# **LOTUS GREY NAT RECT 120X120**

REFERENCE SIZE (cm) THICKNESS (mm) GROUP

**A042016** 120X120 8,90 PC BIA GL