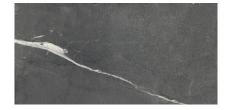

# **LOTUS COAL NAT RECT 60X120**

REFERENCE SIZE (cm) THICKNESS (mm) GROUP

**A042011** 60x120 8,80 PC BIA GL