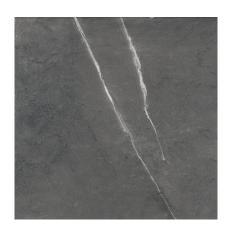

# **LOTUS COAL NAT RECT 120X120**

REFERENCE SIZE (cm) THICKNESS (mm) GROUP

**A042015** 120X120 8,80 PC BIA GL