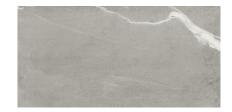

# **LOTUS GREY NAT RECT 60X120**

REFERENCE SIZE (cm) THICKNESS (mm) GROUP

**A042012** 60x120 8,80 PC BIA GL