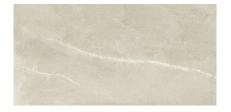

# **EUPHORIA CREAM NAT RECT**

# 60X120

REFERENCE SIZE (cm)

THICKNESS (mm) GROUP

**A042014** 60x120 8,50 PC BIA GL