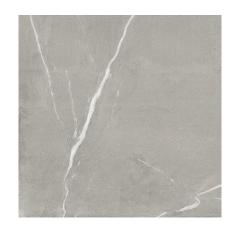

# **LOTUS GREY NAT RECT 120X120**

REFERENCE SIZE (cm) THICKNESS (mm) GROUP

**A042016** 120X120 8,90 PC BIA GL