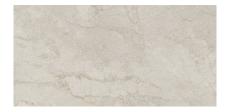

# **LOTUS GREY NAT RECT 60X120**

REFERENCE SIZE (cm) THICKNESS (mm) GROUP

**A042012** 60x120 8,80 PC BIA GL