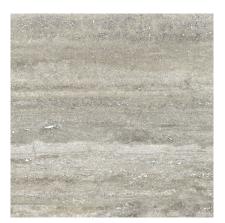

# **TIBUR BROWN RECT 30X60**

| REFERENCE | SIZE (cm) | THICKNESS (mm) | GROUP     |
|-----------|-----------|----------------|-----------|
| A041240   | 30X60     | 8,00           | PC BIA GL |

# **TIBUR GREY RECT 30X60**

| REFERENCE | SIZE (cm) | THICKNESS (mm) | GROUP     |
|-----------|-----------|----------------|-----------|
| A041238   | 30X60     | 8,00           | PC BIA GL |

# **TIBUR WHITE RECT 30X60**

| REFERENCE | SIZE (cm) | THICKNESS (mm) | GROUP     |
|-----------|-----------|----------------|-----------|
| A041237   | 30X60     | 8,00           | PC BIA GL |