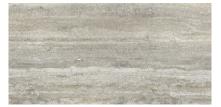

# **TIBUR BROWN RECT 60X60**

| REFERENCE | SIZE (cm) | THICKNESS (mm) | GROUP     |
|-----------|-----------|----------------|-----------|
| A041236   | 60X60     | 8,60           | PC BIA GL |

# **TIBUR GREY RECT 60X60**

| REFERENCE | SIZE (cm) | THICKNESS (mm) | GROUP     |
|-----------|-----------|----------------|-----------|
| A041234   | 60X60     | 8,60           | PC BIA GL |

# **TIBUR WHITE RECT 60X60**

| REFERENCE | SIZE (cm) | THICKNESS (mm) | GROUP     |
|-----------|-----------|----------------|-----------|
| A041233   | 60X60     | 8,60           | PC BIA GL |