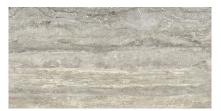

# **TIBUR BROWN RECT 60X120**

| REFERENCE | SIZE (cm) | THICKNESS (mm) |
|-----------|-----------|----------------|
| A041224   | 60x120    | 8,70           |

# **TIBUR GREY RECT 60X120**

| REFERENCE | SIZE (cm) | THICKNESS (mm) | GROUP     |
|-----------|-----------|----------------|-----------|
| A041222   | 60x120    | 8,70           | PC BIA GL |

# **TIBUR WHITE RECT 60X120**

| REFERENCE | SIZE (cm) | THICKNESS (mm) | GROUP     |
|-----------|-----------|----------------|-----------|
| A041221   | 60x120    | 8,70           | PC BIA GL |